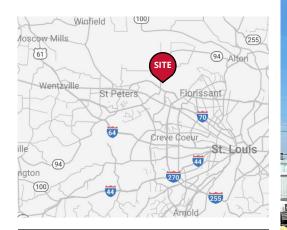

# **RETAIL FOR LEASE**

3010 North Highway 94 | St. Charles, Missouri 63301 585 - 5,000 SF | Lease Rate: \$12.00/SF, Modified Gross