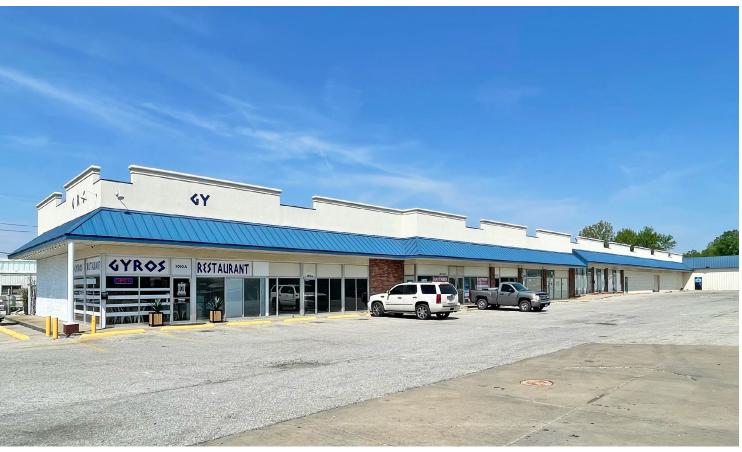

# **RETAIL FOR LEASE**

3010 North Highway 94 | St. Charles, Missouri 63301 585 - 5,000 SF | Lease Rate: \$12.00/SF, Modified Gross

#### **PROPERTY DETAILS**

Excellent for service, retail, office
Pylon signage available
Signalized Access
MO-94 - 9,969 VPD

**Evan Barnett** 314.785.7678 ebarnett@paceproperties.com