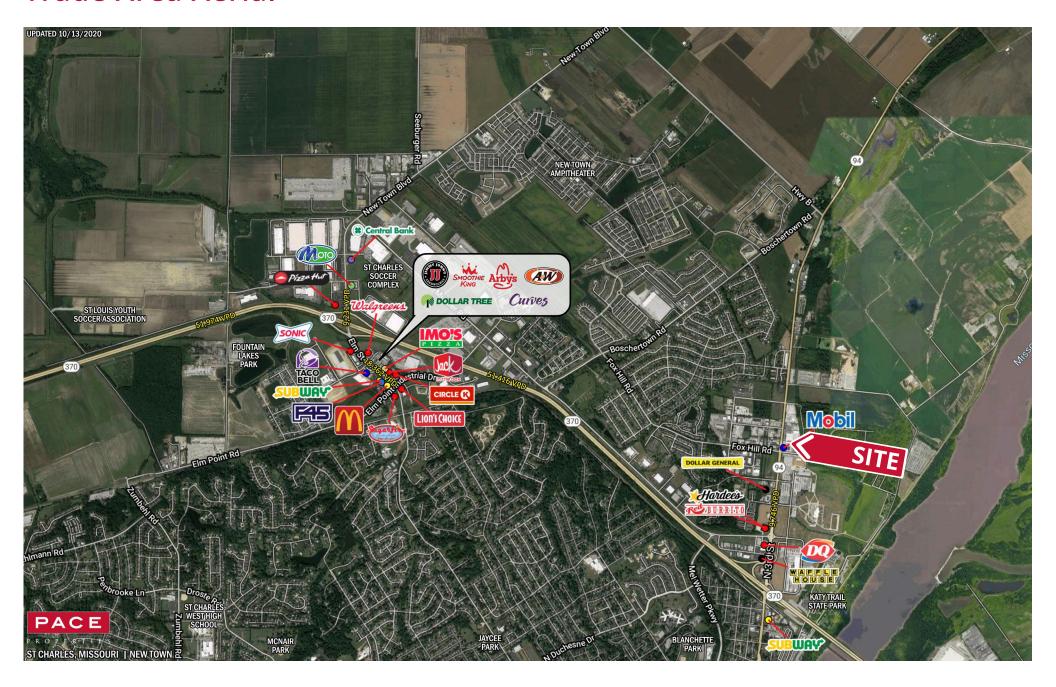

### **2023 DEMOGRAPHICS** 1 Mile | 3 Miles | 5 Miles



**Population** 4,125 | 34,685 | 80,011



**Daytime Population** 3,192 | 34,538 | 93,417

\$

Median Household Income \$87,380 | \$89,265 | \$82,567



# **RETAIL FOR LEASE**

3010 North Highway 94 | St. Charles, Missouri 63301 585 - 5,000 SF | Lease Rate: \$12.00/SF, Modified Gross

#### **PROPERTY DETAILS**

Excellent for service, retail, office
Pylon signage available
Signalized Access
MO-94 - 9,969 VPD

**Evan Barnett** 314.785.7678 ebarnett@paceproperties.com

## **Trade Area Aerial**



## Site Plan

| Space | Status                    | SF     |
|-------|---------------------------|--------|
| Α     | Greek Cafe                | 1,150  |
| AA    | Bill's Painting           | 1,500  |
| AAA   | Mattress By Appointment   | 1,500  |
| В     | AVAILABLE                 | 585    |
| С     | Wayne's Barbershop        | 1,165  |
| D     | AVAILABLE                 | 900    |
| E/F/G | LBD Properties            | 2,400  |
| Н     | AVAILABLE                 | 5,000  |
| 1     | Player's Edge Performance | 26,000 |