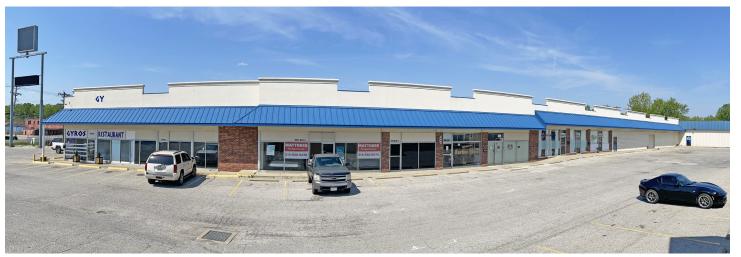

# **RETAIL FOR LEASE**

3010 North Highway 94 | St. Charles, Missouri 63301 585 - 5,000 SF | Lease Rate: \$12.00/SF, Modified Gross

#### **PROPERTY DETAILS**

Excellent for service, retail, office
Pylon signage available
Signalized Access
MO-94 - 9,969 VPD

**Evan Barnett** 314.785.7678 ebarnett@paceproperties.com