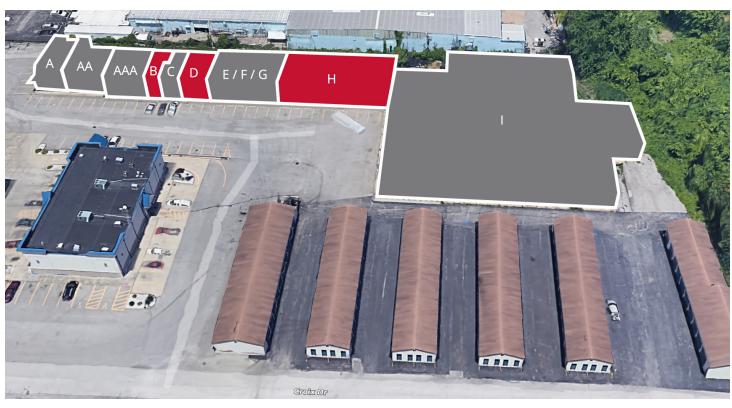

## Site Plan

| Space | Status                    | SF     |
|-------|---------------------------|--------|
| Α     | Greek Cafe                | 1,150  |
| AA    | Bill's Painting           | 1,500  |
| AAA   | Mattress By Appointment   | 1,500  |
| В     | AVAILABLE                 | 585    |
| С     | Wayne's Barbershop        | 1,165  |
| D     | AVAILABLE                 | 900    |
| E/F/G | LBD Properties            | 2,400  |
| Н     | AVAILABLE                 | 5,000  |
| 1     | Player's Edge Performance | 26,000 |